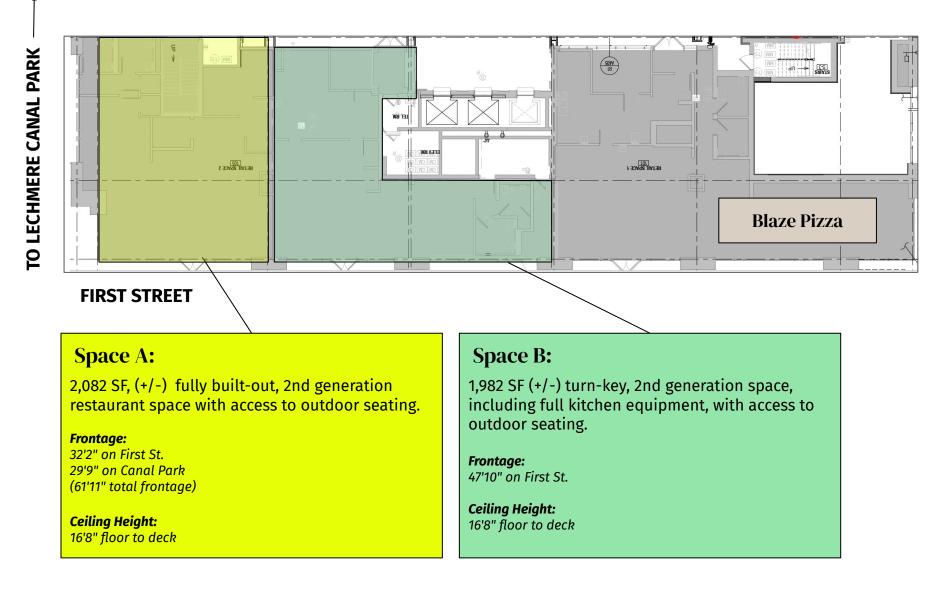

#### **Space** A

2,082 SF, (+/-) fully built-out, 2nd generation restaurant space with access to outdoor seating.

#### **Space B**

1,982 SF (+/-) turn-key, 2nd generation space, including full kitchen equipment, with access to outdoor seating.

## **Floor Plan**

The development team seeks a diverse and unique mix of food & beverage tenants to enhance the experience of those in the building and the neighborhood.

ONE CANAL PARK 

RETAIL & RESTAURANT OPPORTUNITIES