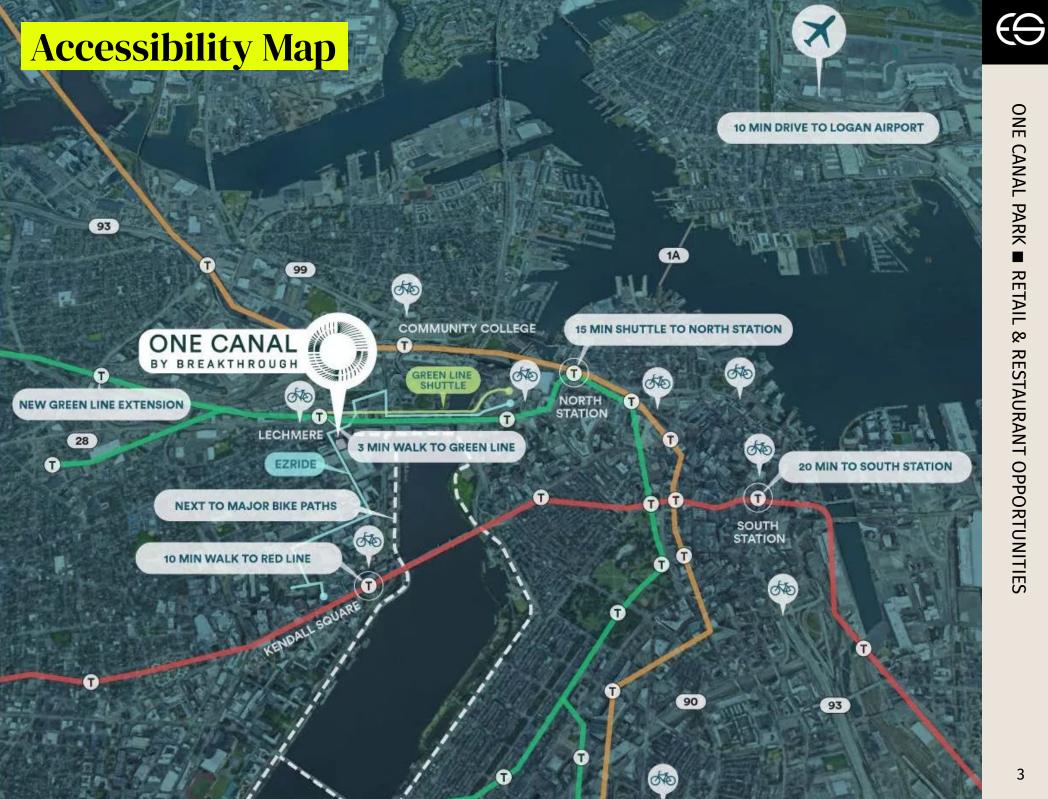

The storefronts are located on First St., **a 24/7 corridor** that has attracted significant residential, lab / life science and retail development in recent years. This development combined with "most desirable" ratings for walking, biking and transit make East Cambridge one of the **region's most in-demand** neighborhoods.