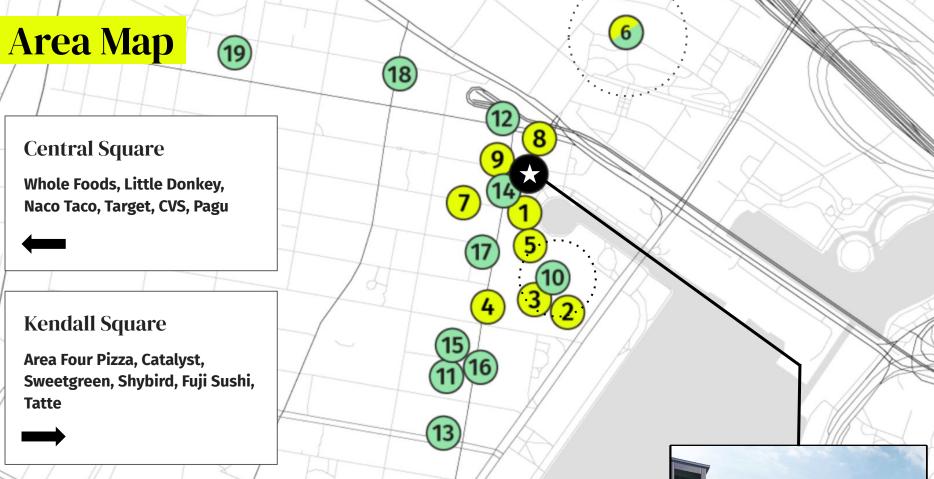

#### Area Developments

- 1. 60 First St. | Lab + Office, 195,000 SF
- 2. 20 CambridgeSide Place | Lab + Office, 360,000 SF
- 3. 100 CambridgeSide Place | Lab + Office, 162,000 SF
- 4. 150 CambridgeSide Place | Residential, 160 Units
- 5. 80 & 90 First St. | 485,000 SF
- 6. **Cambridge Crossing** | 4.5 M SF of office, lab, residential and retail, approx 9000 employees + 820 apartment units
- 7. **First Street Garage** | planned 10,000 SF indoor farmers market, 1100 parking spaces
- 8. **Two Canal Park** | 205,000 SF, occupied by Hubspot approx 1000 employees
- 9. 25 First St. | 240,000 SF, occupied by Hubspot, 1000 employees

#### Area Retail / Restaurants

- 6. **Cambridge Crossing** | REI, Tatte, Cafe Beatrice, Lamplighter Brewing Co, Geppetto, Bon Me
- 10. **CambridgeSide Galleria** | Apple, Sephora, Vans, SuperDry, Old Navy, TJ Maxx
- 11. Toscanini's
- 12. Citizens Bank
- 13. Lily P's
- 14. Blaze Pizza
- 15. The Helmand
- 16. Boca Grande
- 17. **USPS**
- 18. **CVS**
- 19. Curio Coffee