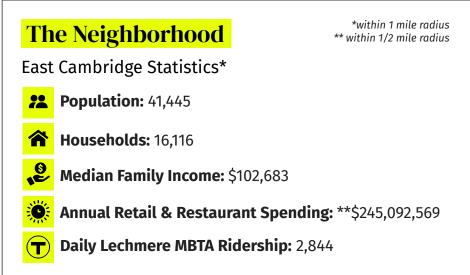

The storefronts are located on First St., **a 24/7 corridor** that has attracted significant residential, lab / life science and retail development in recent years. This development combined with "most desirable" ratings for walking, biking and transit make East Cambridge one of the **region's most in-demand** neighborhoods.